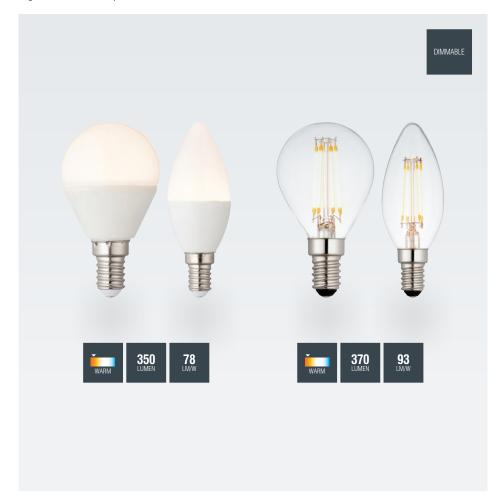

## **E14 LED GOLF & CANDLE**

Our new range of dimmable LED lamps are suitable for indoor and outdoor use. With their high quality light output and superior dimming ability they are perfect for all types of products. These are bright enough to be considered as direct replacements for original incandescent lamps.

| CODE  | DESCRIPTION                |       |      | LM  | LM/W | DIMENSIONS         |  |  |
|-------|----------------------------|-------|------|-----|------|--------------------|--|--|
| 76804 | E14 LED golf 4.5W          | 2 A 🕥 | 3000 | 350 | 78   | H: 80mm Dia: 45mm  |  |  |
| 76805 | E14 LED candle 4.5W        | 2 A O | 3000 | 350 | 78   | H: 100mm Dia: 38mm |  |  |
| 76797 | E14 LED filament golf 4W   | 2 A O | 2700 | 370 | 93   | H: 78mm Dia: 45mm  |  |  |
| 76798 | E14 LED filament candle 4W | 2 A O | 2700 | 370 | 93   | H: 98mm Dia: 35mm  |  |  |