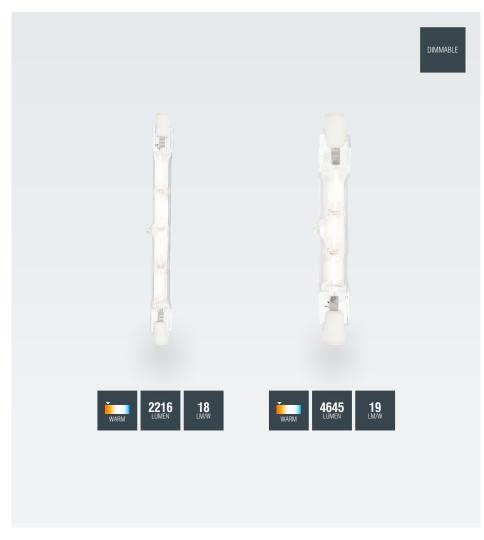

Linear halogen lamp range, offering from 2216 lumens to 4645 lumens.

| CODE  | DESCRIPTION          | LAMP              | K    | LM   | LM/W | DIMENSIONS        |
|-------|----------------------|-------------------|------|------|------|-------------------|
| 72547 | R7s eco halogen 120W | 120W R7s tungsten | 3000 | 2216 | 18   | L: 117mm Dia: 9mm |
| 70060 | R7s eco halogen 230W | 230W R7s tungsten | 3000 | 4645 | 20   | L: 117mm Dia: 9mm |